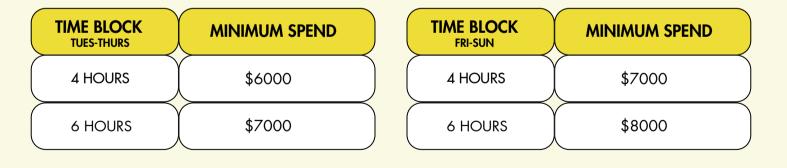

# WINTER MIDWEEK

october-april

| TIME BLOCK<br>TUES-THURS | MINIMUM SPEND |
|--------------------------|---------------|
| 4 HOURS                  | \$4000        |
| 6 HOURS                  | \$5000        |

# SUMMER MIDWEEK

may-september

may-september