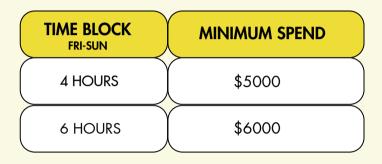

# WINTER MIDWEEK

october-april

| TIME BLOCK<br>TUES-THURS | MINIMUM SPEND |
|--------------------------|---------------|
| 4 HOURS                  | \$4000        |
| 6 HOURS                  | \$5000        |

## WINTER WEEKEND

october-april



# SUMMER MIDWEEK

may-september



may-september



## FEES

- ALL RATES INCLUDE A 20% GRATUITY
- THE ABOVE RATES ARE PRICES BEFORE TAX. SEATTLE SALES TAX WILL BE ADDED TO THE FINAL BILL

### MONDAYS

 PLEASE INQUIRE IF YOU ARE INTERESTED IN A MONDAY RESERVATION



# ASLANSEATTLE FULL BAR BUYOUT



# POLICIES

## BOOKING

- TO SECURE YOUR RESERVATION, YOU MUST MAKE A DEPOSIT. THE DEPOSIT IS DUE ONE MONTH PRIOR TO THE RESERVATION DATE.
- DEPOSIT
  - NON-REFUNDABLE, GUARANTEES YOUR DATE
  - 10% OF YOUR MINIMUM
- WE USE A MINIMUM MODEL SO THERE'S ONLY ONE COST YOU NEED TO DEAL WITH ON THE DAY OF YOUR RESERVATION. IF YOU DO NOT HIT YOUR MINIMUM BY THE END OF THE RESERVATION, YOU WILL BE CHARGED THE REMAINDER OF THE COST.
- THERE ARE SOME DATES AND TIMES THAT WILL NOT BE AVAILABLE DUE TO REGU